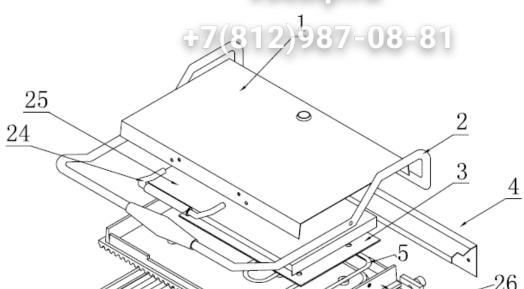

vsezip.ru

For machines with digital timer:

Click hare 7 (812) 987-08-81

For machines without digital timer:

Click here

3 / Cargo contact grills: ±518, L519 & L530

For machines with digital timer:

vsezip.ru

# 3 V Compontact with t518, L519 & L530

| Machine                                           | Explode | Code     | Description             |
|---------------------------------------------------|---------|----------|-------------------------|
| L518 L519 & L530 – Large Contact Grill with Timer | 1 VS    | 210      | Top Cover               |
| L518 L519 & L530 – Large Contact Grill with Timer | 2       | N482     | main Handle             |
| L518 L519 & L530 – Large Contact Grill with Timer | (812    | 18(3)    | Mica Plate Upper        |
| L518 L519 & L530 – Large Contact Grill with Timer | 4       | *        | Rear Cover              |
| L518 L519 & L530 – Large Contact Grill with Timer | 5       | N154     | Heating Element Upper   |
| L518 L519 & L530 – Large Contact Grill with Timer | 6       | <b>*</b> | Cast Plate Upper        |
| L518 L519 & L530 – Large Contact Grill with Timer | 7       | <b>*</b> | Cast Plate Lower        |
| L518 L519 & L530 – Large Contact Grill with Timer | 8       | <b>*</b> | Hinge                   |
| L518 L519 & L530 – Large Contact Grill with Timer | 9       | <b>*</b> | Plate Connecting Spring |
| L518 L519 & L530 – Large Contact Grill with Timer | 10      | N155     | Heating Element Lower   |
| L518 L519 & L530 – Large Contact Grill with Timer | 11      | <b>*</b> | Insulation Plate Lower  |
| L518 L519 & L530 – Large Contact Grill with Timer | 12      | N126     | Thermal Cut Out         |
| L518 L519 & L530 – Large Contact Grill with Timer | 13      | <b>*</b> | Main Body               |
| L518 L519 & L530 – Large Contact Grill with Timer | 14      | <b>2</b> | Plug & Lead             |