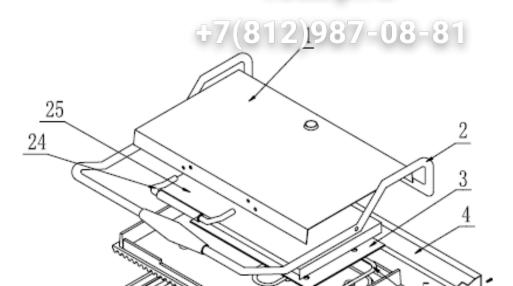

3/17 Carrontact griffs: 1518, L519 & L530

For machines without digital timer:

vsezip.ru

# 

| Machine                                | Explode | Code     | Description             |
|----------------------------------------|---------|----------|-------------------------|
| L518 L519 & L530 – Large Contact Grill | 1 VS    |          | Top Cover               |
| L518 L519 & L530 – Large Contact Grill | 2       | N482     | main Handle             |
| L518 L519 & L530 – Large Contact Grill | F7 (812 | 38       | Milca Place Upper       |
| L518 L519 & L530 – Large Contact Grill | 4       | *        | Rear Spring             |
| L518 L519 & L530 – Large Contact Grill | 5       | N154     | Heating Element Upper   |
| L518 L519 & L530 – Large Contact Grill | 6       | <b>~</b> | Cast Plate Upper        |
| L518 L519 & L530 – Large Contact Grill | 7       | <b>~</b> | Cast Plate Lower        |
| L518 L519 & L530 – Large Contact Grill | 8       | <b>~</b> | Hinge                   |
| L518 L519 & L530 – Large Contact Grill | 9       | N480     | Plate Connecting Spring |
| L518 L519 & L530 – Large Contact Grill | 10      | N155     | Heating Element Lower   |
| L518 L519 & L530 – Large Contact Grill | 11      | <b>~</b> | Insulation Plate Lower  |
| L518 L519 & L530 – Large Contact Grill | 12      | N126     | Thermal Cut Out         |
| L518 L519 & L530 – Large Contact Grill | 13      | <b>~</b> | Main Body               |
| L518 L519 & L530 – Large Contact Grill | 1/1     | N150     | Plug & Load             |