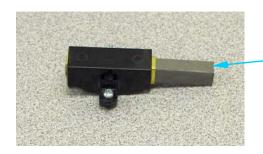

(812)987-08-81

RFI Board 990078800

Brush Motor Kit 990075300 (Set is 2 pcs)

| Hamilton Beach<br>4421 Waterfront Drive<br>Glen Allen, VA 23060 | Revision Descripti | on: Added Brush | Added Brush Motor Kit on page 2 |          |             |              |      |   |  |
|-----------------------------------------------------------------|--------------------|-----------------|---------------------------------|----------|-------------|--------------|------|---|--|
|                                                                 | Request Number:    | CME-2723        | Revisio                         | on Date: | 3/25/09     | Approved by: |      |   |  |
|                                                                 | Issue Code(s):     | SP, CS          | Page:                           | 2 of 2   | Document #: | 510019600    | Rev: | Н |  |