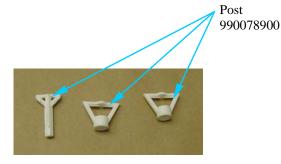

(812)987-08-81

RFI Board 990078800

Brush Motor Kit 990075300 (Set is 2 pcs)

| Hamilton Beach<br>4421 Waterfront Drive<br>Glen Allen, VA 23060 | Revision Descripti | on: Added Brush | Added Brush Motor Kit on page 2 |          |             |              |      |   |  |
|-----------------------------------------------------------------|--------------------|-----------------|---------------------------------|----------|-------------|--------------|------|---|--|
|                                                                 | Request Number:    | CME-2723        | Revisio                         | on Date: | 3/25/09     | Approved by: |      |   |  |
|                                                                 | Issue Code(s):     | SP, CS          | Page:                           | 2 of 2   | Document #: | 510019600    | Rev: | Н |  |