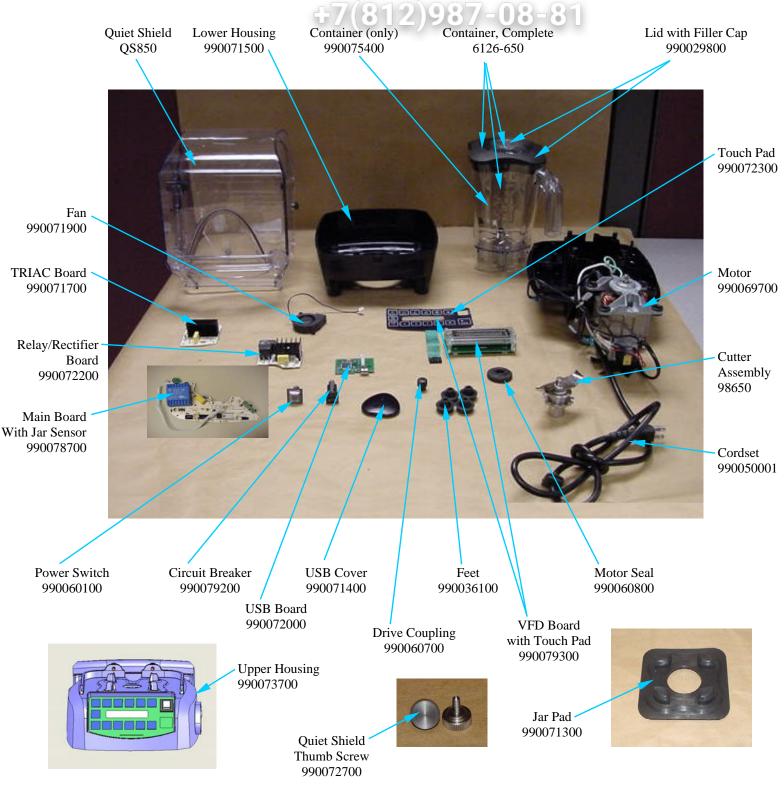

## Replacement Faris Diagram Model - HBH850-CE (Series A-E)

PROPRIETARY RIGHTS NOTICE This document and all information contained within it is the property of Hamilton Beach Brands, Inc. (HBB). It is confidential and proprietary and has been provided to you for a limited purpose. It must be returned or destroyed upon request. Disclosure, reproduction or use of this document and any information contained within it, in full or in part, for any purpose is forbidden without the prior written consent of HBB. No pholographs may be taken of any article fabricated or assembled from this document without the prior written consent of HBB.

| Hamilton Beach<br>4421 Waterfront Drive<br>Glen Allen, VA 23060 | Revision Descriptio | a: Added Brush Motor Kit on page 2 |         |         |             |              |      |   |
|-----------------------------------------------------------------|---------------------|------------------------------------|---------|---------|-------------|--------------|------|---|
|                                                                 | Request Number:     | CME-2723                           | Revisio | n Date: | 3/25/09     | Approved by: |      |   |
|                                                                 | Issue Code(s):      | SP, CS                             | Page:   | 1 of 2  | Document #: | 510019600    | Rev: | Н |

## Replacen ent Faris Diagram Model - HBH850-CE (Series A-E)

PROPRIETARY RIGHTS NOTICE This document and all information contained within it is the property of Hamilton Beach Brands, Inc. (HBB). It is confidential and proprietary and has been provided to you for a limited purpose. It must be returned or destroyed upon request. Disclosure, reproduction or use of this document and any information contained within it, in full or in part, for any purpose is forbidden without the prior witten consent of HBB. No place aphs may be taken of any article fabricated or assembled from this document without the prior written consent of HBB.