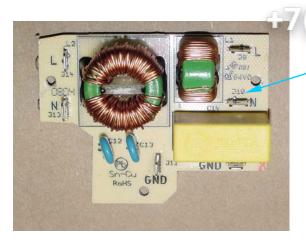

(812)987-08-81

RFI Board 990078800

Brush Motor Kit 990075300 (Set is 2 pcs)

| Hamilton Beach<br>4421 Waterfront Drive<br>Glen Allen, VA 23060 | Revision Descripti | on: Added Brush | Added Brush Motor Kit on page 2 |          |             |              |      |   |  |
|-----------------------------------------------------------------|--------------------|-----------------|---------------------------------|----------|-------------|--------------|------|---|--|
|                                                                 | Request Number:    | CME-2723        | Revisio                         | on Date: | 3/25/09     | Approved by: |      |   |  |
|                                                                 | Issue Code(s):     | SP, CS          | Page:                           | 2 of 2   | Document #: | 510019600    | Rev: | Н |  |